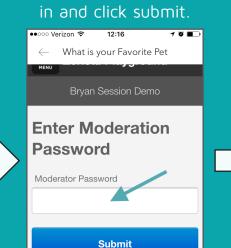

## SPEAKER INSTRUCTIONS FOR POLLING



## CREATING YOUR POLL OR SURVEY

### Find your session by searching for it by title in the Agenda.



### Select your session once you have found it within the Agenda.



### Once selected, you should see an option for survey, click into the survey.



# Begin creating poll/survey and submit when finished.



# To create a poll, sign in to moderate.





Use password: zmod to sign

Ħ



## USING POLL/SURVEY DURING SESSION

Your survey will be locked so audience members will be unable to utilize the poll/survey without you unlocking it. Once unlocked, audience members can use the survey in real-time.

| ••••• Verizon 🗢 12:17 🛛 🕇 🖲 💶 🤆        | ••••• Verizon 穼 12:17                  | 1 Ö 🔳         |
|----------------------------------------|----------------------------------------|---------------|
| $\leftarrow$ What is your Favorite Pet | $\leftarrow$ What is your Favorite Pet |               |
| Zerista Playground                     | Zerista Playground                     |               |
| Bryan Session Demo                     | Bryan Session Demo                     |               |
|                                        |