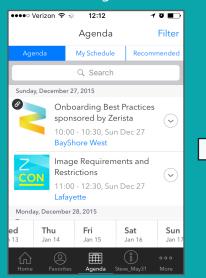

### Find your session by searching for it by title in the Agenda.

### Select your session once you have found it within the Agenda.