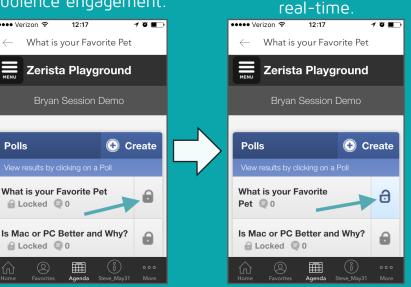

Notes

What is your Favorite Pet

 $\leftarrow$ 

Unlock your poll/survey when you're ready for audience engagement.

🚥 Verizon ᅙ

Polls

🔒 Locked 🛛 🤤 0

🔒 Locked 🤤 0

Ħ

Once the poll is unlocked audience members can answer your poll/survey in

## Direct audience members to click the correct poll/survey.

Audience members will now be able to answer your poll/survey in real-time.

SPEAKER INSTRUCTIONS FOR POLLING