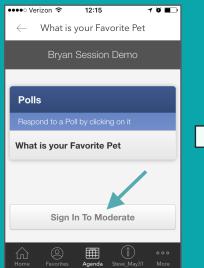

### Find your session by searching for it by title in the Agenda.

### Select your session once you have found it within the Agenda.

# To create a poll, sign in to moderate.

Use password: zmod to sign

Ħ