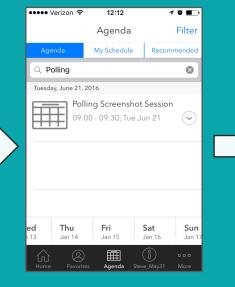

### Once selected, you should see an option for survey, click into the survey.

# Begin creating poll/survey and submit when finished.