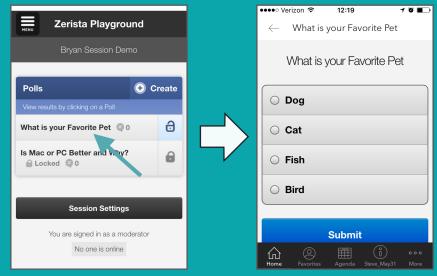

## USING POLL/SURVEY DURING SESSION

Your survey will be locked so audience members will be unable to utilize the poll/survey without you unlocking it. Once unlocked, audience members can use the survey in real-time.

Ħ

Once the poll is unlocked audience members can answer your poll/survey in

## Direct audience members to click the correct poll/survey.

Audience members will now be able to answer your poll/survey in real-time.

SPEAKER INSTRUCTIONS FOR POLLING