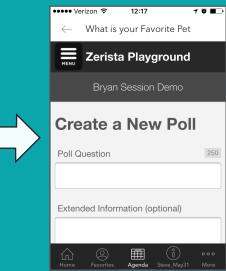

### Once selected, you should see an option for survey, click into the survey.

# Begin creating poll/survey and submit when finished.